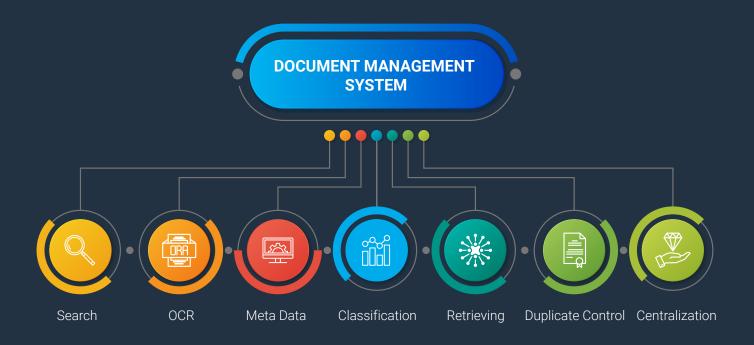

# **OUR SOLUTIONS**

DIGI-DMS is an archiving system built on a web application based on a cloud-ready technology stack by DIGI-TEXX. The electronic Document Management System (DMS) allows multiple tenants and users to simultaneously access and manage paperwork and archive documents with functions: secure uploading, classifying, searching and storing.

With DIGI-DMS, all data and paper documents will be standardized and stored synchronously in a centralized database, enabling businesses to reduce operating costs and ensure security for centralized information systems – creating more value for structured data with quick and easy access.