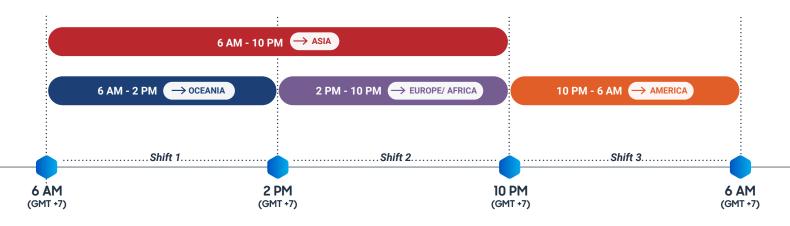

# 24/7 Support

• We provide 3-shift service and 24 hours a day to shorten service delivery time and ensure to meet the needs of working and exchanging information towards multinational clients with different time zones such as Europe, Japan, America, Israel, etc.