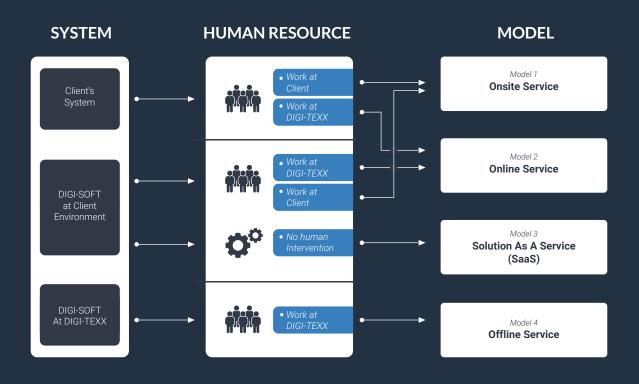

#### **Deployment Models:**

**Online Services** 

We provide various online services that ensure seamless access to our expertise.

#### **Onsite Services**

For hands-on support, our team is ready to work directly at your location. We bring our expertise to your doorstep, ensuring your business operations run smoothly and efficiently.

#### **On-Premise Services**

For those who require total control, our on-premise solutions offer you the ability to have your systems and processes managed right within your premises.

# **Business Support**

- Our business support officers provide round-the-clock and high-quality services at affordable rates in different languages.
- We also offer professional on-site business support specializing in data control and verification, statistical reporting, document digitization, and compliance control. Our on-site services can be operated by either the client or DIGI-TEXX systems.