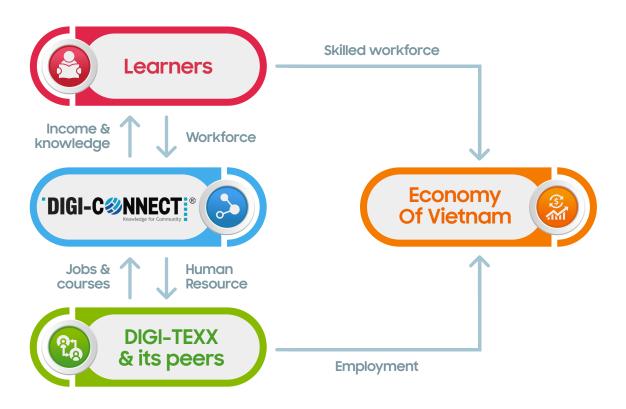

#### **DIGI-CONNECT**

- Via DIGI-CONNECT, learners can access and receive knowledgeable training without/with fees and find a related job from BPO companies that are in need of a workforce.
- As a CSV program, DIGI-CONNECT not only benefits the learners but also DIGI-TEXX and its peers. With over 60% of the population living in rural areas, DIGI-CONNECT unlocks a vast potential pool of digital workforce for Vietnam. This allows DIGI-TEXX to promptly gain human resources for its client projects.
- The economy of Vietnam is also greatly benefited from a higher employment rate and a well-trained workforce.