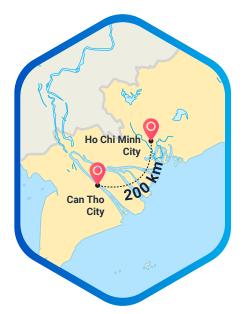

#### HO CHI MINH (HCM) & CAN THO BRANCH (CTB)

- DIGI-TEXX has a back-up site in **Can Tho City which is 200 km** from the head office.
- The transportation plan is prepared in case DIGI-TEXX needs to mobilize employees between CTB and the head office.
- The capacity of the back-up site is **30% of the head office**, following all ISMS requirements and standards. The back-up site is available when there are any Business Continuity Plan (BCP) events triggered at the head office.
- According to the acceptance of clients and management consideration, critical projects are split in both sites at the same time.