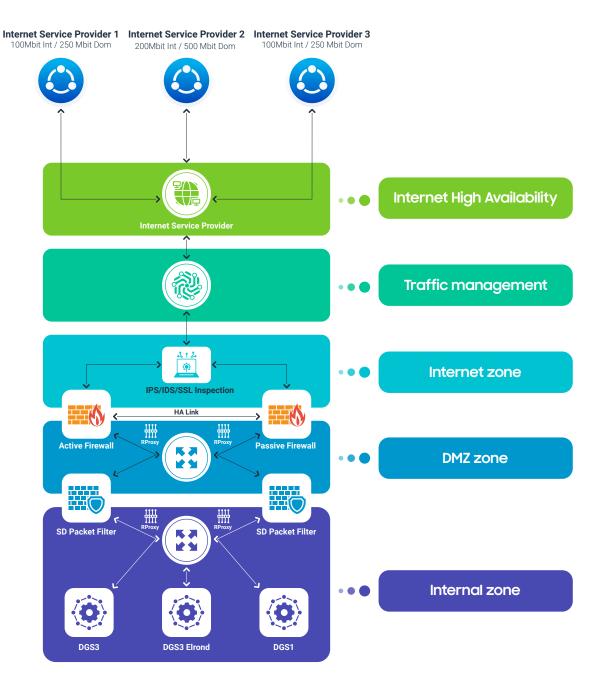

#### **Network Security**

# The following security measures are actively used:

- Construction of the network of several network segments and multi-level firewalls
- Dedicated networks for customer projects with individual network security possible
- Establishment of tier-3 firewalling for better protection of external systems
- Fully Controlled internet access through transparent proxy service (if projects allow)